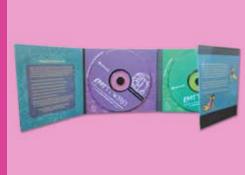

## CD/DVD Packaging

6857 5" W x 5" H Single CD/DVD Sleeve

6164 5- 1/2" W x 5" H 1/8" Capacity Spine [1] CD Pocket, Optional Die Cut Slits Super Constructed Panel

6871 5" W x 5" H 1/4" Capacity Spine [2] CD/DVD Pockets

7581 4-7/8" W x 5" H 1/8" Capacity Spine [1] CD/DVD Pocket Super Constructed Panel

7535 5" W x 5" H 1/8" Capacity Spine [2] CD/DVD Pockets

7511 4-7/8" W x 4-7/8" H 5/32" Capacity Spine [2] CD/DVD Pockets