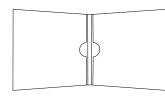

## CD/DVD Packaging

6857 5" W x 5" H Single CD/DVD Sleeve

6164 5- 1/2" W x 5" H 1/8" Capacity Spine [1] CD Pocket, Optional Die Cut Slits Super Constructed Panel

6871 5" W x 5" H 1/4" Capacity Spine [2] CD/DVD Pockets

7581 4-7/8" W x 5" H 1/8" Capacity Spine [1] CD/DVD Pocket Super Constructed Panel

7535 5" W x 5" H 1/8" Capacity Spine [2] CD/DVD Pockets

7511 4-7/8" W x 4-7/8" H 5/32" Capacity Spine [2] CD/DVD Pockets