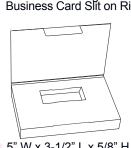

9102MLR 5" W x 3-1/2" L x 5/8" H Super Constructed Lid w. Tuck Tab Cut Out to Hold USB/Flash Drive

9307CTN

8681 5" W x 5" H, 1/4" Capacity
Custom Insert to Hold Various Styles of
USB/Flash Drives [Credit Card Style Shown]
Super Constructed Fifth Panel
Tuck Tab Closure