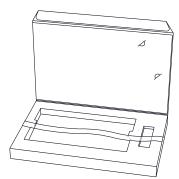

9182 12" H x 8" W x 1" H
Super Constructed Lid w. Business
Card Slot & Magnet Closure
8-3/4" x 5-1/4" Well to Hold
Pamphlet, 1" W x 3-1/4" H USB

9307CTN 5-/18" x 3" x 1/2" Capacity Super Constructed Fifth Panel Foam Insert with Custom Cut to Hold USB/Flash Drive