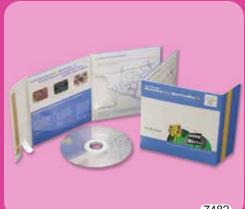

36 4-15/16" W x 5-1/4" H [2] CD/DVD Pockets Business Reply Card

7052 5-1/8" W x 5-1/8" H 1/4" Capacity Spine [2] CD/DVD Pockets

6712 5" W x 5-1/2" H 1/4" Capacity Spine [2] CD/DVD Pockets

6925 4-7/8" W x 5" H 3/8" Capacity [2] CD/DVD Pockets [1] Super Constructed Panel