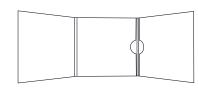

## CD/DVD Packaging

6857 5" W x 5" H Single CD/DVD Sleeve

6164 5- 1/2" W x 5" H 1/8" Capacity Spine [1] CD Pocket, Optional Die Cut Slits Super Constructed Panel

6871 5" W x 5" H 1/4" Capacity Spine [2] CD/DVD Pockets