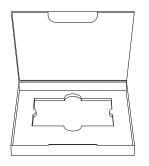

10249 9-1/4" x 11-3/4" 3/4" Capacity Right Pocket with EPS Foam to Hold USB Drive Magnet Closure

5" W x 3" L x 1/2" H
Super Constructed Lid
Cut Out to Hold USB/Flash Drive
With Covered Foam Insert
Designed with Velcro Closure
\*Can Be Used As Custom Mailer