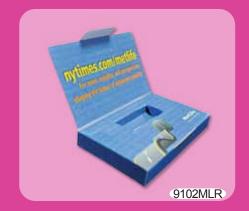

9102MLR 5" W x 3-1/2" L x 5/8" H Super Constructed Lid w. Tuck Tab Cut Out to Hold USB/Flash Drive

9307CTN

8681 5" W x 5" H, 1/4" Capacity
Custom Insert to Hold Various Styles of
USB/Flash Drives [Credit Card Style Shown]
Super Constructed Fifth Panel
Tuck Tab Closure