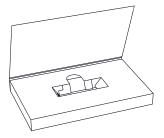

9182 12" H x 8" W x 1" H
Super Constructed Lid w. Business
Card Slot & Magnet Closure
8-3/4" x 5-1/4" Well to Hold
Pamphlet, 1" W x 3-1/4" H USB

9307CTN 5-/18" x 3" x 1/2" Capacity Super Constructed Fifth Panel Foam Insert with Custom Cut to Hold USB/Flash Drive

10249 9-1/4" x 11-3/4" 3/4" Capacity Right Pocket with EPS Foam to Hold USB Drive Magnet Closure

5" W x 3" L x 1/2" H
Super Constructed Lid
Cut Out to Hold USB/Flash Drive
With Covered Foam Insert
Designed with Velcro Closure
\*Can Be Used As Custom Mailer