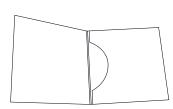

## CD/DVD Packaging

6857 5" W x 5" H Single CD/DVD Sleeve

6164 5- 1/2" W x 5" H 1/8" Capacity Spine [1] CD Pocket, Optional Die Cut Slits Super Constructed Panel

6871 5" W x 5" H 1/4" Capacity Spine [2] CD/DVD Pockets

7581 4-7/8" W x 5" H 1/8" Capacity Spine [1] CD/DVD Pocket Super Constructed Panel

7535 5" W x 5" H 1/8" Capacity Spine [2] CD/DVD Pockets

7511 4-7/8" W x 4-7/8" H 5/32" Capacity Spine [2] CD/DVD Pockets