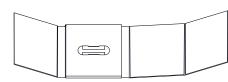

## CD/DVD Packaging

6857 5" W x 5" H Single CD/DVD Sleeve

6164 5- 1/2" W x 5" H 1/8" Capacity Spine [1] CD Pocket, Optional Die Cut Slits Super Constructed Panel

6871 5" W x 5" H 1/4" Capacity Spine [2] CD/DVD Pockets

7581 4-7/8" W x 5" H 1/8" Capacity Spine [1] CD/DVD Pocket Super Constructed Panel

7535 5" W x 5" H 1/8" Capacity Spine [2] CD/DVD Pockets

7511 4-7/8" W x 4-7/8" H 5/32" Capacity Spine [2] CD/DVD Pockets