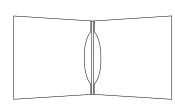

## CD/DVD Packaging

6857 5" W x 5" H Single CD/DVD Sleeve

6164 5- 1/2" W x 5" H 1/8" Capacity Spine [1] CD Pocket, Optional Die Cut Slits Super Constructed Panel

6871 5" W x 5" H 1/4" Capacity Spine [2] CD/DVD Pockets

7581 4-7/8" W x 5" H 1/8" Capacity Spine [1] CD/DVD Pocket Super Constructed Panel

7535 5" W x 5" H 1/8" Capacity Spine [2] CD/DVD Pockets

7511 4-7/8" W x 4-7/8" H 5/32" Capacity Spine [2] CD/DVD Pockets