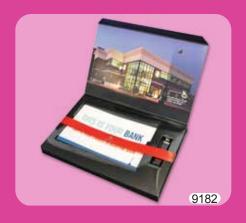

9182 12" H x 8" W x 1" H
Super Constructed Lid w. Business
Card Slot & Magnet Closure
8-3/4" x 5-1/4" Well to Hold
Pamphlet, 1" W x 3-1/4" H USB

9307CTN 5-/18" x 3" x 1/2" Capacity Super Constructed Fifth Panel Foam Insert with Custom Cut to Hold USB/Flash Drive