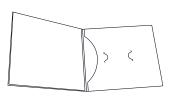

## CD/DVD Packaging

6857 5" W x 5" H Single CD/DVD Sleeve

6164 5- 1/2" W x 5" H 1/8" Capacity Spine [1] CD Pocket, Optional Die Cut Slits Super Constructed Panel

6871 5" W x 5" H 1/4" Capacity Spine [2] CD/DVD Pockets

7581 4-7/8" W x 5" H 1/8" Capacity Spine [1] CD/DVD Pocket Super Constructed Panel

7535 5" W x 5" H 1/8" Capacity Spine [2] CD/DVD Pockets

7511 4-7/8" W x 4-7/8" H 5/32" Capacity Spine [2] CD/DVD Pockets