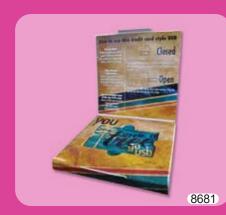

9102MLR 5" W x 3-1/2" L x 5/8" H Super Constructed Lid w. Tuck Tab Cut Out to Hold USB/Flash Drive

9307CTN

8681 5" W x 5" H, 1/4" Capacity
Custom Insert to Hold Various Styles of
USB/Flash Drives [Credit Card Style Shown]
Super Constructed Fifth Panel
Tuck Tab Closure