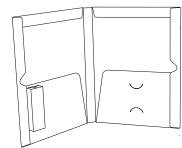

1100B 9-1/2" W x 11-3/4" H, 1/2" Capacity 1" x 3" x 1/2" USB Hub Attached to Reinforced Edge Business Card Slit on Right Pocket

9325BF 6-3/4" W x 9" H, 1/2" Capacity 1" x 3" x 1/2" USB Hub Attached to Reinforced Edge Business Card Slit on Right Pocket