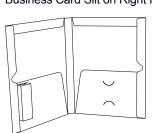

1100B 9-1/2" W x 11-3/4" H, 1/2" Capacity 1" x 3" x 1/2" USB Hub Attached to Reinforced Edge Business Card Slit on Right Pocket

9325BF 6-3/4" W x 9" H, 1/2" Capacity 1" x 3" x 1/2" USB Hub Attached to Reinforced Edge Business Card Slit on Right Pocket