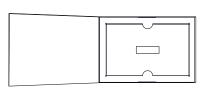

9102MLR 5" W x 3-1/2" L x 5/8" H Super Constructed Lid w. Tuck Tab Cut Out to Hold USB/Flash Drive

9307CTN

8681 5" W x 5" H, 1/4" Capacity
Custom Insert to Hold Various Styles of
USB/Flash Drives [Credit Card Style Shown]
Super Constructed Fifth Panel
Tuck Tab Closure