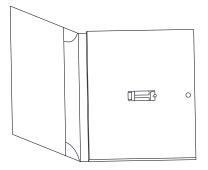

7581 4-7/8" W x 5" H 1/8" Capacity Spine [1] CD/DVD Pocket Super Constructed Panel

7535 5" W x 5" H 1/8" Capacity Spine [2] CD/DVD Pockets

7511 4-7/8" W x 4-7/8" H 5/32" Capacity Spine [2] CD/DVD Pockets