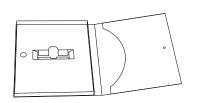

USB/Flash Drive Packaging

9122 5" W X 5" H, 1/4" Capacity Capacity on Left Flap with EPS Foam USB/Flash Drive Cut Out Pocket Right Flap has 4-1/2" W Pocket Magnet Closure

9003 5-1/4" W x 5" H
Three Super Constructed Panels,
Printed Front and Back
1-4" Capacity USB Pocket w. EPS Foam
\*Can Be Used As Custom Mailer