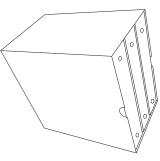

7013 10-5/8" W x 11-7/8" H 2-1/8" Capacity Super Constructed Panels Special Die Cuts in Panels Corrugated U-Pad Included

8968 9-1/4" W x 11-1/4" H 2" Capacity Litho Mounted Corrugated Construction Metal Finger Pull in Binder Spine