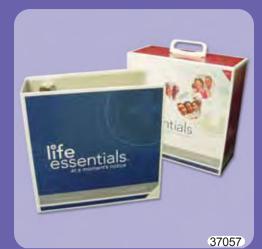

7460 4-7/8" W x 5-5/8" H 3/4" Capacity Super Constructed Panels Holds Jewel Case and Booklet

7018 4-7/8" W x 5-5/8" H
3/4" Capacity
Super Constructed Panels
Holds Jewel Case and Booklet

37057 13" W x 14" H x 6-3/4" Capacity Full Wrap Around Flap with Concealed Magnet Closure Plastic Carrying Handle Designed for Over Sized Binder