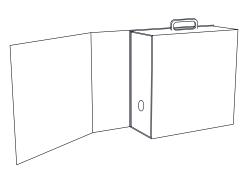

CUST Custom Slipcase Designed to Hold [4] 5-3/4" x 8" Binders \*Customizable Capacity

litho-mounted corrugated | paperboard | turned edge

CMYK:67% 68% 00% 00% Custom Slipcases & Displays