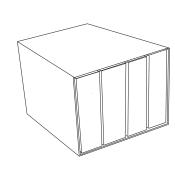

## Slipcases & Displays

431 9-3/16" W x 12-1/4" H
2-3/8" Capacity
Super Constructed Paperboard Panels
Telescoping Angle Slipcases

7615 9-1/2" W x 11-1/2" H 2-3/8" Capacity Super Constructed Panels Thumb notches