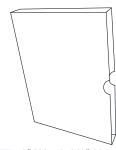

## Slipcases & Displays

431 9-3/16" W x 12-1/4" H
2-3/8" Capacity
Super Constructed Paperboard Panels
Telescoping Angle Slipcases

7615 9-1/2" W x 11-1/2" H 2-3/8" Capacity Super Constructed Panels Thumb notches