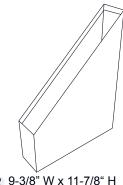

7312 9-3/8" W x 11-7/8" H 3-1/2" Capacity Paperboard Wrapped Over Corrugated

7726 6-1/16" W x 9-1/4" H
9-3/4" Deep
Super Constructed Panels
Holds [3] Turned Edge Binders
Thumb notches

SL0251 10-3/8" W x 12" H, 5" Capacity Wrapped Chipboard Slipcase With Over-Lapping Doors, Magnet Closure Designed to Hold 5 Capacity Folders