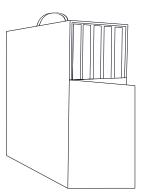

CUST Custom Slipcase Designed to Hold [4] 5-3/4" x 8" Binders \*Customizable Capacity

litho-mounted corrugated | paperboard | turned edge

CMYK:67% 68% 00% 00% Custom Slipcases & Displays