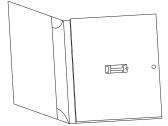

10249

7688 10" W x 12" H27/32" Capacity Spine [1] 4" H Pocket w. Pen Loop Die Cuts Super Constructed Panel 1-1/8" Side Reinforcement

10249 9-1/4" x 11-3/4" 3/4" Capacity Right Pocket with EPS Foam to Hold USB Drive Magnet Closure