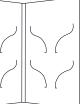

## **Custom Folders**

3/8" Capacity Spine 1" Side Reinforcements Super Constructed Panels w. Disk Slits Super Constructed Middle Panel

9268 11-3/4" W x 9-1/4" H, 1/4" Tab Extension [2] Poly Hanging Rods to Hang in Desk Drawer