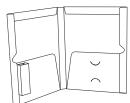

8963BF 9-1/8" W x 11-1/2" H, 4-1/2" H Pockets Super Constructed Third Panel w. Hidden Magnet Closure

3/8" Capacity Spine
3/4" Side Reinforcements
[1] 3" H Auto Gusset Pocket w. Window Above
[1] Super Constructed Panel with Disk Slits