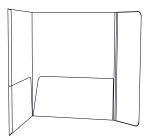

8963BF 9-1/8" W x 11-1/2" H, 4-1/2" H Pockets Super Constructed Third Panel w. Hidden Magnet Closure

3/8" Capacity Spine
3/4" Side Reinforcements
[1] 3" H Auto Gusset Pocket w. Window Above
[1] Super Constructed Panel with Disk Slits