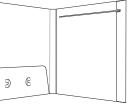

10249



## Custom Presentation Folders







## **Custom Folders**









3/8" Capacity Spine 1" Side Reinforcements Super Constructed Panels w. Disk Slits Super Constructed Middle Panel



9268 11-3/4" W x 9-1/4" H, 1/4" Tab Extension [2] Poly Hanging Rods to Hang in Desk Drawer



8963BF 9-1/8" W x 11-1/2" H, 4-1/2" H Pockets Super Constructed Third Panel w. Hidden Magnet Closure



3/8" Capacity Spine
3/4" Side Reinforcements
[1] 3" H Auto Gusset Pocket w. Window Above
[1] Super Constructed Panel with Disk Slits



1100B 9-1/2" W x 11-3/4" H, 1/2" Capacity 1" x 3" x 1/2" USB Hub Attached to Reinforced Edge Business Card Slit on Right Pocket



9325BF 6-3/4" W x9" H, 1/2" Capacity 1" x 3" x 1/2" USB Hub Attached to Reinforced Edge Business Card Slit on Right Pocket



7688 10" W x 12" H27/32" Capacity Spine [1] 4" H Pocket w. Pen Loop Die Cuts Super Constructed Panel 1-1/8" Side Reinforcement



10249 9-1/4" x 11-3/4" 3/4" Capacity Right Pocket with EPS Foam to Hold USB Drive Magnet Closure

## **Custom Folders**