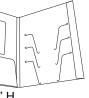

1100B 9-1/2" W x 11-3/4" H, 1/2" Capacity 1" x 3" x 1/2" USB Hub Attached to Reinforced Edge Business Card Slit on Right Pocket

9325BF 6-3/4" W x9" H, 1/2" Capacity 1" x 3" x 1/2" USB Hub Attached to Reinforced Edge Business Card Slit on Right Pocket