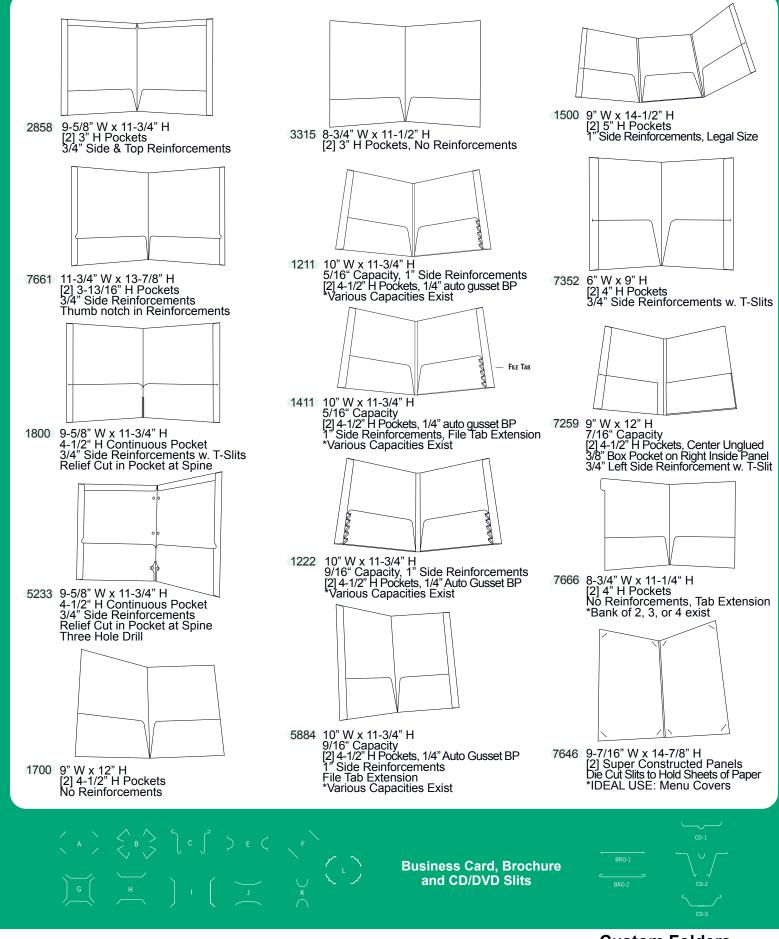

## **Custom Folders**

3/8" Capacity Spine 1" Side Reinforcements Super Constructed Panels w. Disk Slits Super Constructed Middle Panel

9268 11-3/4" W x 9-1/4" H, 1/4" Tab Extension [2] Poly Hanging Rods to Hang in Desk Drawer

8963BF 9-1/8" W x 11-1/2" H, 4-1/2" H Pockets Super Constructed Third Panel w. Hidden Magnet Closure

3/8" Capacity Spine
3/4" Side Reinforcements
[1] 3" H Auto Gusset Pocket w. Window Above
[1] Super Constructed Panel with Disk Slits

1100B 9-1/2" W x 11-3/4" H, 1/2" Capacity 1" x 3" x 1/2" USB Hub Attached to Reinforced Edge Business Card Slit on Right Pocket

9325BF 6-3/4" W x9" H, 1/2" Capacity 1" x 3" x 1/2" USB Hub Attached to Reinforced Edge Business Card Slit on Right Pocket

7688 10" W x 12" H27/32" Capacity Spine [1] 4" H Pocket w. Pen Loop Die Cuts Super Constructed Panel 1-1/8" Side Reinforcement

10249 9-1/4" x 11-3/4" 3/4" Capacity Right Pocket with EPS Foam to Hold USB Drive Magnet Closure