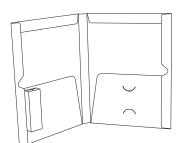

7688 10" W x 12" H27/32" Capacity Spine [1] 4" H Pocket w. Pen Loop Die Cuts Super Constructed Panel 1-1/8" Side Reinforcement

10249 9-1/4" x 11-3/4" 3/4" Capacity Right Pocket with EPS Foam to Hold USB Drive Magnet Closure