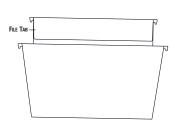

## **Custom Folders**

3/8" Capacity Spine 1" Side Reinforcements Super Constructed Panels w. Disk Slits Super Constructed Middle Panel

9268 11-3/4" W x 9-1/4" H, 1/4" Tab Extension [2] Poly Hanging Rods to Hang in Desk Drawer