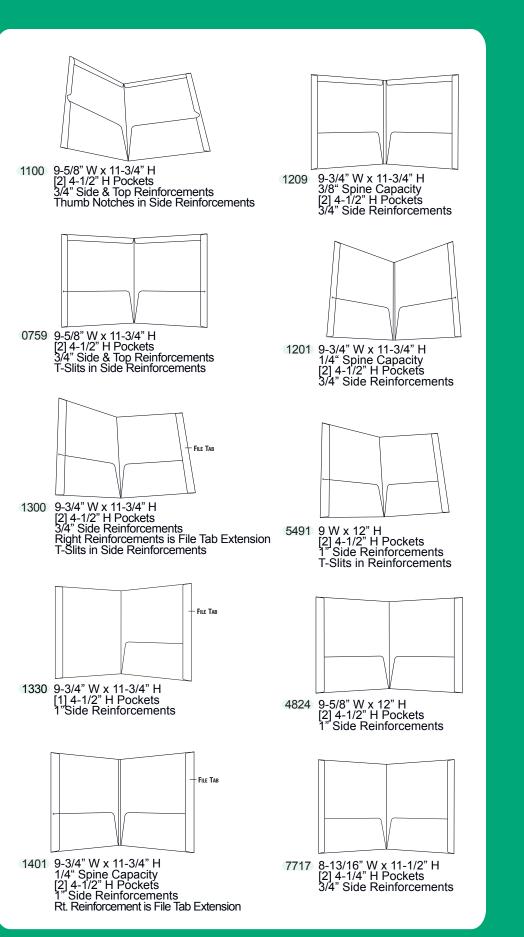

## **Custom Folders**

3/8" Capacity Spine 1" Side Reinforcements Super Constructed Panels w. Disk Slits Super Constructed Middle Panel

9268 11-3/4" W x 9-1/4" H, 1/4" Tab Extension [2] Poly Hanging Rods to Hang in Desk Drawer

8963BF 9-1/8" W x 11-1/2" H, 4-1/2" H Pockets Super Constructed Third Panel w. Hidden Magnet Closure

3/8" Capacity Spine
3/4" Side Reinforcements
[1] 3" H Auto Gusset Pocket w. Window Above
[1] Super Constructed Panel with Disk Slits

1100B 9-1/2" W x 11-3/4" H, 1/2" Capacity 1" x 3" x 1/2" USB Hub Attached to Reinforced Edge Business Card Slit on Right Pocket

9325BF 6-3/4" W x9" H, 1/2" Capacity 1" x 3" x 1/2" USB Hub Attached to Reinforced Edge Business Card Slit on Right Pocket

7688 10" W x 12" H27/32" Capacity Spine [1] 4" H Pocket w. Pen Loop Die Cuts Super Constructed Panel 1-1/8" Side Reinforcement

10249 9-1/4" x 11-3/4" 3/4" Capacity Right Pocket with EPS Foam to Hold USB Drive Magnet Closure